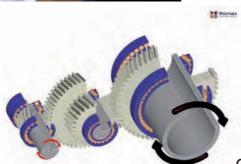

- Suitable for very high radial loads
- > Low speed



#### Special cylindrical roller bearings

- > Modular system allows for standardisation of planet wheel bearings
- > 2-, 3- or 4-fold sets as required



#### Tapered roller bearings

- > Suitable for high radial loads
- When paired, can take up thrust loads in both directions Richtungen
- > Custom designs possible

<sup>\*</sup> For smaller gearboxes NKE deep groove ball bearings and angular contact ball bearings are also used.

### > Professional service support



Equipped with experience and know-how, our technical and commercial teams work closely together with our customers. Our services include:

- > Application consultancy
- > Technical calculation
- > Certification support
- > Product development, design support
- > Training





### Applications in various industries

Other NKE bearing applications include:

- > Plant construction
- > Materials handling
- > Railway vehicles
- > Metal production and processing
- > Wind energy
- > Mining and heavy machinery

Ask us for the latest reference list!







Geared hub motor



NKE headquarters in Steyr – more than 10.000 m<sup>2</sup> for core functions such as engineering, production, logistics, quality assurance, marketing and sales





### **NKE AUSTRIA**

NKE AUSTRIA GmbH is a premium bearing manufacturer with headquarters in Steyr, Austria. The company was founded in 1996 by a group of senior staff members of the former Steyr Wälzlager.

NKE manufactures both standard and special bearings for all industrial applications. Our core competences – engineering, prod