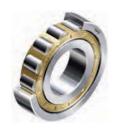

#### Cylindrical roller bearings

- Suitable for high radial loads and medium to high speeds
- > In floating arrangements

- Radially unrestrained to accommodate thrust loads
- > Limited radial loads, provided that: