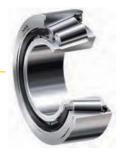

#### Cylindrical roller bearings

- Suitable for high radial loads and medium to high speeds
- > In floating arrangements

- Radially unrestrained to accommodate thrust loads
- > Limited radial loads, provided that:

# Full complement cylindrical roller bearings (without cage)

- Suitable for very high radial loads
- > Low speed