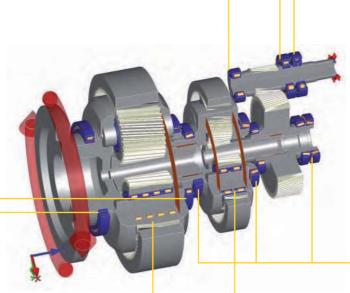

### **NKE** bearings for industrial gearboxes

Versatile solutions for demanding applications



More possibilities!

## Your competent partner for bearings

### > Standard and special solutions

### Suitable bearings for your drive system

Loads, speeds, torque, installation space... - there are many factors you have to consider when designing a drive system. Suitable bearings play a decisive role in industrial gearboxes.

Creative technical and commercial solutions, combined with good stock availability as well as short delivery times are the NKE benefits for you.

### Application example: Bearing arrangement of a planetary gearbox



#### Cylindrical roller bearings

- Suitable for high radial loads and medium to high speeds
- > In floating arrangements





- Radially unrestrained to accommodate thrust loads
- > Limited radial loads, provided that:





# Full complement cylindrical roller bearings (without cage)

- Suitable for very high radial loads
- > Low speed



#### Special cylindrical roller bearings

- > Modular system allows for standardisation of planet wheel bearings
- > 2-, 3- or 4-fold sets as required



#### Tapered roller bearings

- > Suitable for high radial loads
- When paired, can take up thrust loads in both directions Richtungen
- > Custom designs possible

<sup>\*</sup> For smaller gearboxes NKE deep groove ball bearings and angular contact ball bearings are also used.

### > Professional service support



Equipped with experience and know-how, our technical and commercial teams work closely together with our cust